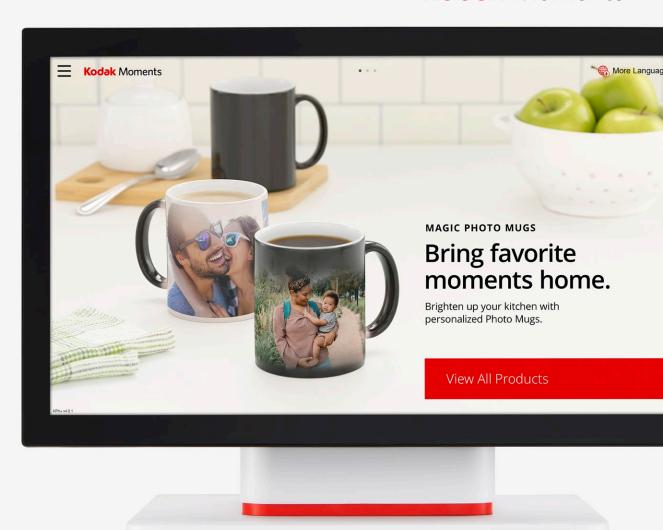

## **Heat Activated Photo Mug**

A photo appears once this mug is filled with coffee or tea—just like magic.

- Heat-activated ceramic mug reveals a photo when filled with a hot beverage
- Customers can personalize with their photo and custom designs
- · Microwave- and dishwasher-safe