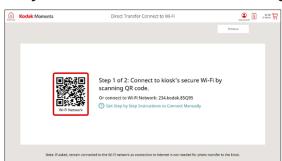

## **Easy Wireless Connection & Printing**

Expedite photo upload process with QR code onboarding.

- Customers can scan the QR code to wirelessly connect to kiosk wifi
- Print photos directly from Facebook and Google Photos