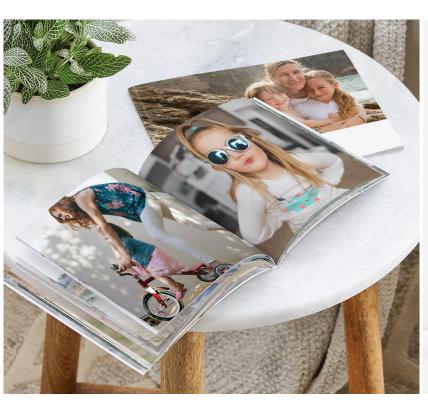

## TRUST THE TRUE PHOTO PAPER FAMILY FROM KODAK ALARIS

Are your customers asking for prints that make their images stand out from the crowd? Prints that have that "wow" factor?

True photo papers from Kodak Alaris offer that and more. Our true photo papers are designed for those who want to display and share extraordinary prints. True photo papers deliver exceptional sharpness, clarity, color reproduction, and color saturation. Pictures are crisp and bright with natural-looking skin tones. And best of all, prints on true photo paper last a lifetime\*.

**Kodak Ektacolor Edge** and **Kodak Royal** photo papers are better than ever! Our Edge and Royal papers are optimized for photobook finishing operations and mounting applications such as gator board or acrylic; while protecting images from blemishing.

As a print provider, you understand the demand for printed candid images that last. Our improved **Kodak Ektacolor Edge** and **Kodak Royal** photo papers are perfect for your print operation—and for your customers.