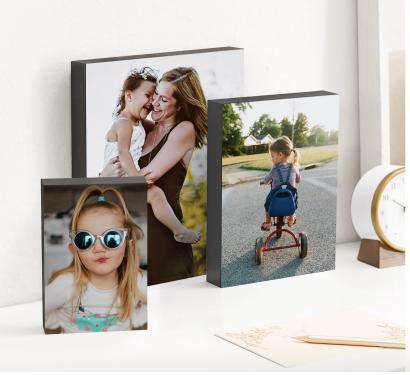

## TRUST THE TRUE PHOTO PAPER FAMILY FROM KODAK ALARIS

Are your customers asking for prints that make their images stand out from the crowd? Prints that have that "wow" factor?

True photo papers from Kodak Alaris offer that and more. Our true photo papers are designed for those who want to display and share extraordinary prints. True photo papers deliver exceptional sharpness, clarity, color reproduction, and color saturation. Pictures are crisp and bright with natural-looking skin tones. And best of all, prints on true photo paper last a lifetime\*.

**Kodak Ektacolor Edge** and **Kodak Royal** photo papers are better than ever! Our Edge and Royal papers are optimized for photobook finishing operations and mounting applications such as gator board or acrylic; while protecting images from blemishing.

As a print provider, you understand the demand for printed candid images that last. Our improved **Kodak Ektacolor Edge** and **Kodak Royal** photo papers are perfect for your print operation—and for your customers.