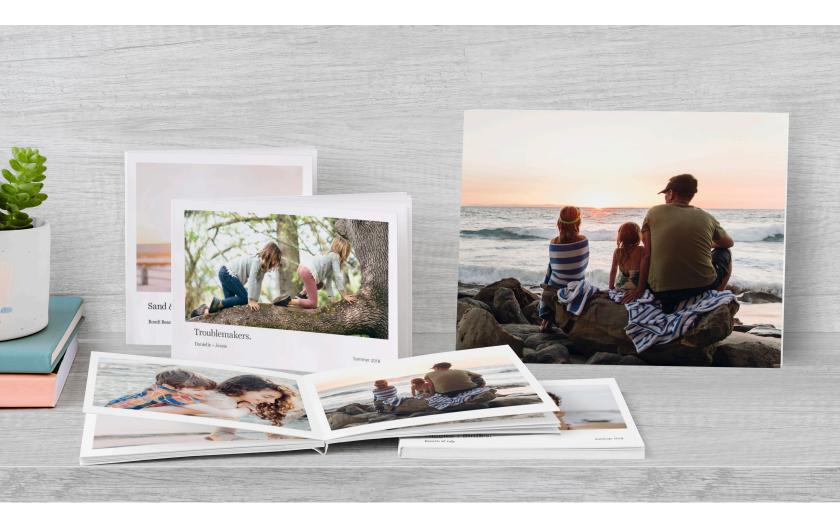

## TRUST THE TRUE PHOTO PAPER FAMILY FROM KODAK ALARIS

Are your customers asking for prints that make their images stand out from the crowd? Prints that have that "wow" factor?

True photo papers from Kodak Alaris offer that and more. Our true photo papers are designed for those who want to display and share extraordinary prints. True photo papers deliver exceptional sharpness, clarity, color reproduction, and color saturation. Pictures are crisp and bright with natural-looking skin tones. And best of all, prints on true photo paper last a lifetime\*.

**Kodak Ektacolor Edge** and **Kodak Royal** photo papers are better than ever! Our Edge and Royal papers are optimized for photobook finishing operations and mounting applications such as gator board or acrylic; while protecting images from blemishing.

As a print provider, you understand the demand for printed candid images that last. Our improved **Kodak Ektacolor Edge** and **Kodak Royal** photo papers are perfect for your print operation—and for your customers.